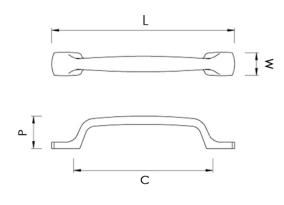

## **Product Information**

Supplied with 2  $\times$  M4  $\times$  50mm break off screws.

| Sizes    | L     | W    | Р    | С     |
|----------|-------|------|------|-------|
| 1450-96  | 127mm | 18mm | 27mm | 96mm  |
| 1450-128 | 168mm | 21mm | 29mm | 128mm |
| 1450-200 | 243mm | 21mm | 33mm | 200mm |
| 1450-300 | 340mm | 22mm | 31mm | 300mm |