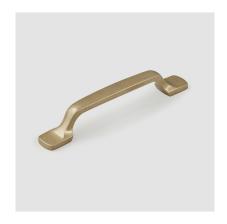

Product Code: 1450

**Product Name:** Chetton Cabinet Handle

Description: The timeless elegance of the Chetton design effortlessly

elevates cabinetry.

Available in 4 different sizes to fit a wide range of spaces. Please see the sizing options below.

Shown here in our Aged Brass finish.